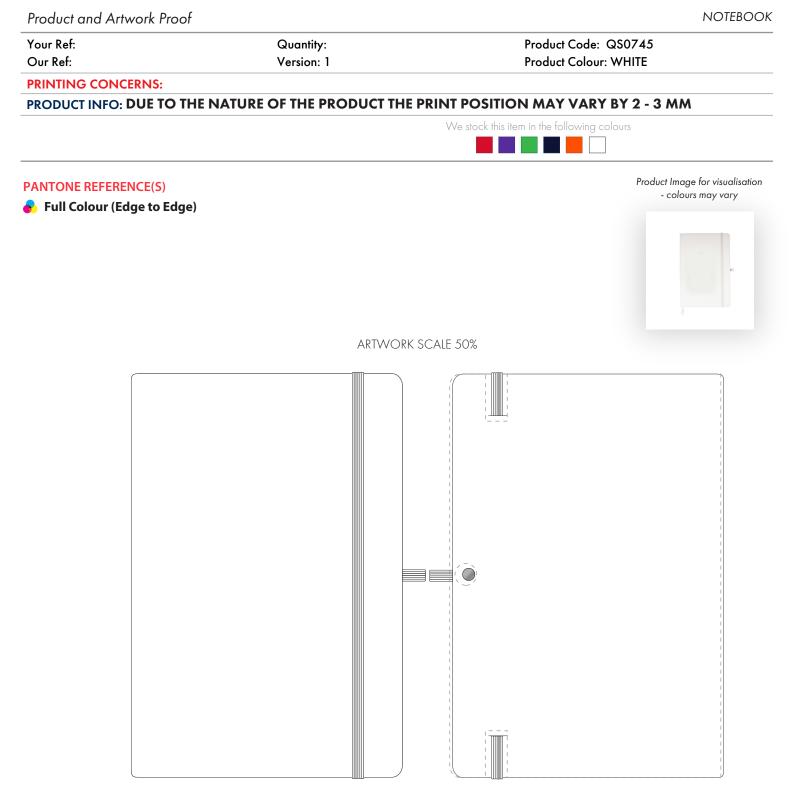

## CENTRED TO PRINT AREA

The dashed line is to demonstrate print area and will not appear on your printed item

To proceed, please approve visual via the online system.

ARTWORK SCALE 100% Max print area: Edge to Edge

| ·   | <br>- |
|-----|-------|
| í.  | N.    |
| i - |       |
| 1   |       |
| 1   |       |
| 1   | - 1   |
| ł   | - 1   |
| 1   | - i   |
| 1   | - i   |
| i i | - i   |
| 1   | i     |
| 1   | i     |
| 1   | - i   |
|     | i     |
| 1   | i     |
| 1   | 1     |
| 1   | 1     |
| 1   | i i   |
| 1   |       |
| ÷ . |       |
| ÷ . | 1     |
| ÷ . | 1     |
| į – |       |
| i i |       |
| i i |       |
| i i |       |
| i i |       |
| i i |       |
| i - |       |
| i - |       |
| i - |       |
| i - |       |
| i - |       |
| 1   | 1     |
| 1   |       |
| 1   | 1     |
| l.  |       |
| l.  |       |
| 1   |       |
| 1   |       |
| 1   |       |
| i.  | i     |
| i - | i     |
| i - | i     |
| i.  | i     |
| 1   | i     |
| 1   | i     |
| 1   | i     |
| !   | į     |
| 1   | , i   |
|     |       |

ARTWORK SCALE 100% Max print area: Edge to Edge